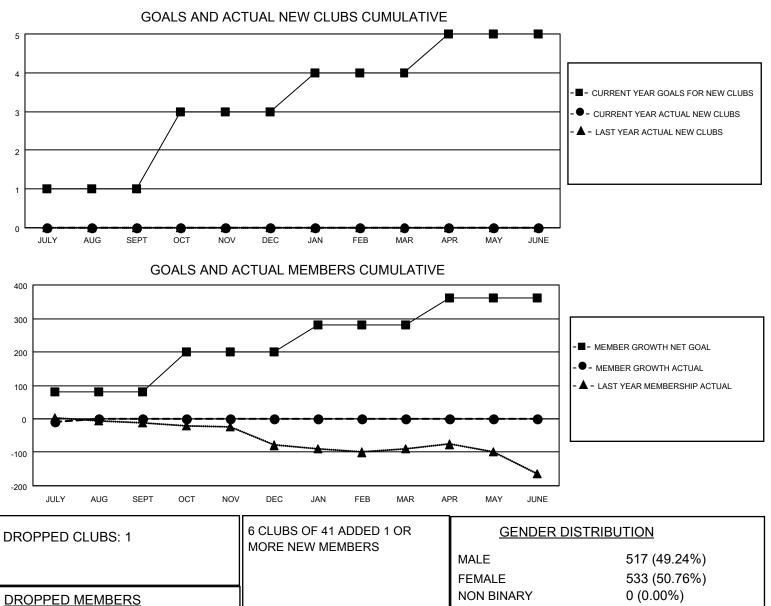

## LOCATION FLORIDA

District 35 I

Results as of: 7/31/2023

| Clubs                 |               |           |               | Members               |                        |                         |                                                    |
|-----------------------|---------------|-----------|---------------|-----------------------|------------------------|-------------------------|----------------------------------------------------|
| RESULTS FOR 2023-2024 |               |           |               | RESULTS FOR 2023-2024 |                        |                         |                                                    |
| QUARTER               | NEW CLUB GOAL | NEW CLUBS | DROPPED CLUBS | QUARTER               | BER GROWTH NET<br>GOAL | MEMBER GROWTH<br>ACTUAL | DROPPED<br>MEMBERS ACTUAL<br>(including transfers) |
| JULY/AUG/SEPT         | 1             | 0         | 1             | JULY/AUG/SEPT         | 80                     | 18                      | 20                                                 |
| OCT/NOV/DEC           | 2             | 0         | 0             | OCT/NOV/DEC           | 120                    | 0                       | 0                                                  |
| JAN/FEB/MAR           | 1             | 0         | 0             | JAN/FEB/MAR           | 80                     | 0                       | 0                                                  |
| APR/MAY/JUNE          | 1             | 0         | 0             | APR/MAY/JUNE          | 80                     | 0                       | 0                                                  |

CLICK HERE FOR CUMULATIVE

MEMBERSHIP DATA

3

0

17

20

DECEASED

OTHER